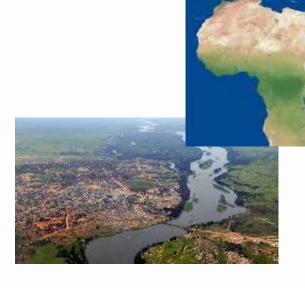

# **Specific details**

• Is the Nile river long? Yes, it is.

#### BUT

How long is the Nile river?
 It is 6,695 kilometers long.

**Nile River** 